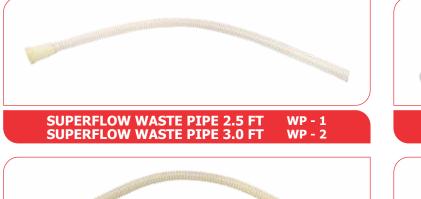

### FLEXIBLE WASTE PIPE 2.5 FT FLEXIBLE WASTE PIPE 3.0 FT WP - 3 WP - 4

MAGIC (ULTRA MODERN) WASTE PIPE **WP-7** 