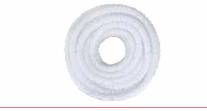

### FLEXIBLE WASTE PIPE ROLL (30 MTR) **WP-9**

**SUPER EWC** SC - 1 SUPER EWC JET **SC - 2** 

**SC - 3** SOLID EWC SOLID EWC JET SC - 4