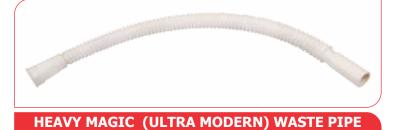

### FLEXIBLE WASTE PIPE 2.5 FT FLEXIBLE WASTE PIPE 3.0 FT WP - 3 WP - 4

MAGIC (ULTRA MODERN) WASTE PIPE **WP-7** 