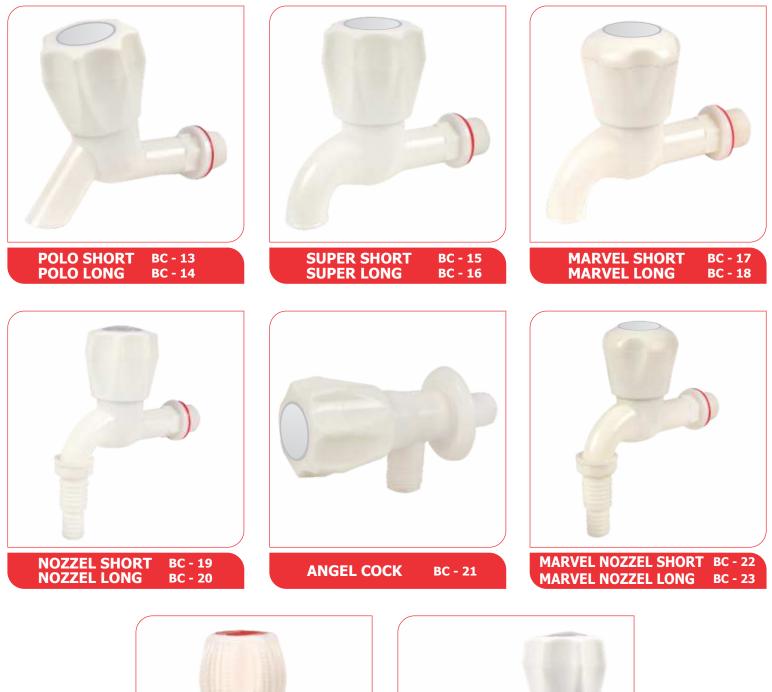

### CRYSTAL POLO SHORT BC - 1 CRYSTAL POLO LONG BC - 2

CRYSTAL SUPER SHORT BC - 3 CRYSTAL SUPER LONG BC - 4

## CRYSTAL MARVEL SHORT BC - 5 CRYSTAL MARVEL LONG BC - 6

## CRYSTAL NOZZEL SHORT BC - 7 CRYSTAL NOZZEL LONG BC - 8

4